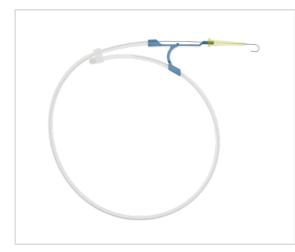

# Spring-Wire Guide with Arrow Advancer SPRING WIRE GUIDE COMPONENT

SKU / Article #: AW-16402

### Sales Quantity/Case: 25

| Spring-Wire Guide with Arrow Advancer<br>SKU / Article #: AW-16402 |                                                                                                                                 |
|--------------------------------------------------------------------|---------------------------------------------------------------------------------------------------------------------------------|
| Quantity                                                           | Component Description                                                                                                           |
| 1                                                                  | Spring-Wire Guide: .018" (0.46 mm) dia. x 26-3/4" (68 cm) (Straight Soft Tip on One End - "J" Tip on Other) with Arrow Advancer |