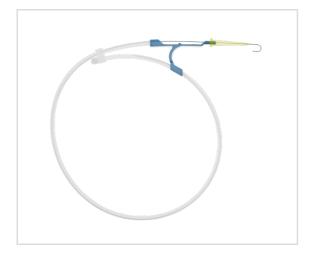

## Considerations

Not made with natural rubber latex.

Sales Quantity/Case: 25

Spring-Wire Guide
SKU / Article #: AW-17752

Quantity Component Description

Spring-Wire Guide: .035" (0.89 mm) dia. x 39-1/2" (100 cm) PTFE-Coated (Straight Soft Tip on One End - "J" Tip on Other) with Arrow Advancer