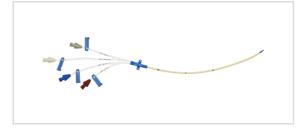

## Vascular Access Product Catalog

Home / Central Venous Catheter / BR-10854

Representative photo(s): actual product specifications may vary from that shown in the photo

Four-Lumen CVC

CVC SET: 4-LUMEN 8.5FR X 11CM

SKU / Article #: BR-10854

Highlights

CE Mark

Considerations

Not made with natural rubber latex.

Sales Quantity/Case: 5

| Four-Lumen CVC<br>SKU / Article #: BR-10854 |                                                                                                                                         |
|---------------------------------------------|-----------------------------------------------------------------------------------------------------------------------------------------|
| Quantity                                    | Component Description                                                                                                                   |
| 1                                           | Four-Lumen Catheter: 8.5 Fr. (3.0 mm OD) x 11 cm                                                                                        |
| 1                                           | Spring-Wire Guide, Marked: .032" (0.81 mm) dia. x 23-5/8" (60 cm) (Straight Soft Tip on One End - "J" Tip on Other) with Arrow Advancer |
| 1                                           | Catheter: 18 Ga. x 2-1/2" (6.35 cm) Radiopaque over 20 Ga. RW Introducer Needle                                                         |
| 1                                           | Introducer Needle: 18 Ga. x 2-1/2" (6.35 cm) XTW                                                                                        |
| 1                                           | Syringe: 5 mL Luer-Slip                                                                                                                 |
| 1                                           | Tissue Dilator: 9 Fr. (3.0 mm) x 10.2 cm                                                                                                |
| 1                                           | SecondSite <sup>™</sup> Adjustable Hub: Fastener                                                                                        |
| 1                                           | SecondSite <sup>™</sup> Adjustable Hub: Catheter Clamp                                                                                  |
| 1                                           | Scalpel: #11                                                                                                                            |
| 4                                           | Stopcock: 4-way High-Flow                                                                                                               |