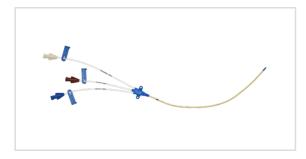

#### Vascular Access Product Catalog

Home / Central Venous Catheter / BR-12853

Representative photo(s): actual product specifications may vary from that shown in the photo

## Three-Lumen CVC

CVC SET: 3-LUMEN 8.5FR X 16CM

SKU / Article #: BR-12853

## Considerations

Not made with natural rubber latex.

Sales Quantity/Case: 5

| Three-Lumen CVC<br>SKU / Article #: BR-12853 |                                                                                                                                         |
|----------------------------------------------|-----------------------------------------------------------------------------------------------------------------------------------------|
| Quantity                                     | Component Description                                                                                                                   |
| 1                                            | Three-Lumen Catheter: 8.5 Fr. (3.0 mm OD) x 16 cm                                                                                       |
| 1                                            | Spring-Wire Guide, Marked: .032" (0.81 mm) dia. x 23-5/8" (60 cm) (Straight Soft Tip on One End - "J" Tip on Other) with Arrow Advancer |
| 1                                            | Introducer Needle: 18 Ga. x 2-1/2" (6.35 cm) XTW                                                                                        |
| 1                                            | Syringe: 5 mL Luer-Slip                                                                                                                 |
| 1                                            | Tissue Dilator: 9 Fr. (3.0 mm) x 10.2 cm                                                                                                |
| 1                                            | SecondSite <sup>™</sup> Adjustable Hub: Fastener                                                                                        |
| 1                                            | SecondSite <sup>™</sup> Adjustable Hub: Catheter Clamp                                                                                  |
| 1                                            | Scalpel: #11                                                                                                                            |
| 3                                            | Stopcock: 4-way High-Flow                                                                                                               |