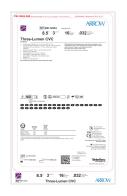

## Three-Lumen CVC

CVC SET: 3-LUMEN 8.5FR X 16CM

SKU / Article #: BR-12853

## Considerations

Not made with natural rubber latex.

Sales Quantity/Case: 5

| Three-Lumen CVC<br>SKU / Article #: BR-12853 |                                                                                                                                         |
|----------------------------------------------|-----------------------------------------------------------------------------------------------------------------------------------------|
| Quantity                                     | Component Description                                                                                                                   |
| 1                                            | Three-Lumen Catheter: 8.5 Fr. (3.0 mm OD) x 16 cm                                                                                       |
| 1                                            | Spring-Wire Guide, Marked: .032" (0.81 mm) dia. x 23-5/8" (60 cm) (Straight Soft Tip on One End - "J" Tip on Other) with Arrow Advancer |
| 1                                            | Introducer Needle: 18 Ga. x 2-1/2" (6.35 cm) XTW                                                                                        |
| 1                                            | Syringe: 5 mL Luer-Slip                                                                                                                 |
| 1                                            | Tissue Dilator: 9 Fr. (3.0 mm) x 10.2 cm                                                                                                |
| 1                                            | SecondSite <sup>™</sup> Adjustable Hub: Fastener                                                                                        |
| 1                                            | SecondSite <sup>™</sup> Adjustable Hub: Catheter Clamp                                                                                  |
| 1                                            | Scalpel: #11                                                                                                                            |
| 3                                            | Stopcock: 4-way High-Flow                                                                                                               |