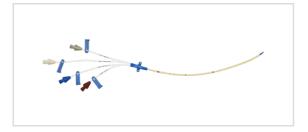

#### Vascular Access Product Catalog

Home / Central Venous Catheter / BR-12854

Representative photo(s): actual product specifications may vary from that shown in the photo

## Four-Lumen CVC

CVC SET: 4-LUMEN 8.5FR X 16CM

SKU / Article #: BR-12854

### Considerations

Not made with natural rubber latex.

Sales Quantity/Case: 5

| Four-Lumen CVC<br>SKU / Article #: BR-12854 |                                                                                                                                         |
|---------------------------------------------|-----------------------------------------------------------------------------------------------------------------------------------------|
| Quantity                                    | Component Description                                                                                                                   |
| 1                                           | Four-Lumen Catheter: 8.5 Fr. (3.0 mm OD) x 16 cm                                                                                        |
| 1                                           | Spring-Wire Guide, Marked: .032" (0.81 mm) dia. x 23-5/8" (60 cm) (Straight Soft Tip on One End - "J" Tip on Other) with Arrow Advancer |
| 1                                           | Catheter: 18 Ga. x 2-1/2" (6.35 cm) Radiopaque over 20 Ga. RW Introducer Needle                                                         |
| 1                                           | Introducer Needle: 18 Ga. x 2-1/2" (6.35 cm) XTW                                                                                        |
| 1                                           | Syringe: 5 mL Luer-Slip                                                                                                                 |
| 1                                           | Tissue Dilator: 9 Fr. (3.0 mm) x 10.2 cm                                                                                                |
| 4                                           | Dust Cap: Non-Vented                                                                                                                    |
| 1                                           | SecondSite <sup>™</sup> Adjustable Hub: Fastener                                                                                        |
| 1                                           | SecondSite <sup>™</sup> Adjustable Hub: Catheter Clamp                                                                                  |
| 1                                           | Scalpel: #11                                                                                                                            |
| 4                                           | Stopcock: 4-way High-Flow                                                                                                               |