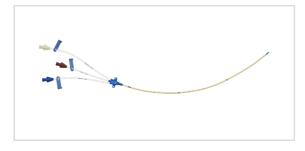

#### Vascular Access Product Catalog

Home / Central Venous Catheter / BR-14853-EK

Representative photo(s): actual product specifications may vary from that shown in the photo

# Three-Lumen CVC

CVC SET: 3-LUMEN 8.5FR X 30CM

SKU / Article #: BR-14853-EK

# Considerations

Not made with natural rubber latex.

Sales Quantity/Case: 5

| Three-Lumen CVC<br>SKU / Article #: BR-14853-EK |                                                                                                                                                       |
|-------------------------------------------------|-------------------------------------------------------------------------------------------------------------------------------------------------------|
| Quantity                                        | Component Description                                                                                                                                 |
| 1                                               | Three-Lumen Catheter: 8.5 Fr. (3.0 mm OD) x 30 cm                                                                                                     |
| 1                                               | Spring-Wire Guide, Marked: .032" (0.81 mm) dia. x 26-3/4" (68 cm) (Straight Soft Tip on One End - "J" Tip on Other) with Arrow Advancer with ECG Mark |
| 1                                               | Introducer Needle: 18 Ga. x 2-1/2" (6.35 cm) XTW                                                                                                      |
| 1                                               | Syringe: 5 mL Luer-Slip                                                                                                                               |
| 1                                               | Tissue Dilator: 9 Fr. (3.0 mm) x 10.2 cm                                                                                                              |
| 1                                               | SecondSite <sup>™</sup> Adjustable Hub: Fastener                                                                                                      |
| 1                                               | SecondSite <sup>™</sup> Adjustable Hub: Catheter Clamp                                                                                                |
| 1                                               | Scalpel: #11                                                                                                                                          |
| 3                                               | Stopcock: 4-way High-Flow                                                                                                                             |