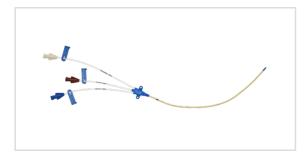

#### Vascular Access Product Catalog

Home / Central Venous Catheter / BR-15703

Representative photo(s): actual product specifications may vary from that shown in the photo

# Three-Lumen CVC

CVC SET: 3-LUMEN 7FR X 20CM

SKU / Article #: BR-15703

# Considerations

Not made with natural rubber latex.

Sales Quantity/Case: 5

| Three-Lumen CVC<br>SKU / Article #: BR-15703 |                                                                                                                                                       |
|----------------------------------------------|-------------------------------------------------------------------------------------------------------------------------------------------------------|
| Quantity                                     | Component Description                                                                                                                                 |
| 1                                            | Three-Lumen Catheter: 7 Fr. (2.5 mm OD) x 20 cm                                                                                                       |
| 1                                            | Spring-Wire Guide, Marked: .032" (0.81 mm) dia. x 23-5/8" (60 cm) (Straight Soft Tip on One End - "J" Tip on Other) with Arrow Advancer with ECG Mark |
| 1                                            | Introducer Needle: 18 Ga. x 2-1/2" (6.35 cm) XTW                                                                                                      |
| 1                                            | Syringe: 5 mL Luer-Slip                                                                                                                               |
| 1                                            | Tissue Dilator: 8.5 Fr. (2.8 mm) x 10.2 cm                                                                                                            |
| 1                                            | SecondSite <sup>™</sup> Adjustable Hub: Fastener                                                                                                      |
| 1                                            | SecondSite <sup>™</sup> Adjustable Hub: Catheter Clamp                                                                                                |
| 1                                            | Scalpel: #11                                                                                                                                          |
| 3                                            | Stopcock: 4-way High-Flow                                                                                                                             |