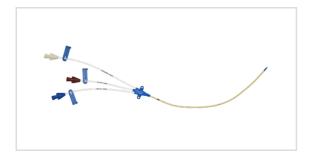

## Three-Lumen CVC

CVC SET: 3-LUMEN 8.5FR X 20CM

SKU / Article #: BR-15853

## Considerations

Not made with natural rubber latex.

Sales Quantity/Case: 5

| Three-Lumen CVC<br>SKU / Article #: BR-15853 |                                                                                                                                                       |
|----------------------------------------------|-------------------------------------------------------------------------------------------------------------------------------------------------------|
| Quantity                                     | Component Description                                                                                                                                 |
| 1                                            | Three-Lumen Catheter: 8.5 Fr. (3.0 mm OD) x 20 cm                                                                                                     |
| 1                                            | Spring-Wire Guide, Marked: .032" (0.81 mm) dia. x 23-5/8" (60 cm) (Straight Soft Tip on One End - "J" Tip on Other) with Arrow Advancer with ECG Mark |
| 1                                            | Introducer Needle: 18 Ga. x 2-1/2" (6.35 cm) XTW                                                                                                      |
| 1                                            | Syringe: 5 mL Luer-Slip                                                                                                                               |
| 1                                            | Tissue Dilator: 9 Fr. (3.0 mm) x 10.2 cm                                                                                                              |
| 1                                            | SecondSite <sup>™</sup> Adjustable Hub: Fastener                                                                                                      |
| 1                                            | SecondSite <sup>™</sup> Adjustable Hub: Catheter Clamp                                                                                                |
| 1                                            | Scalpel: #11                                                                                                                                          |
| 3                                            | Stopcock: 4-way High-Flow                                                                                                                             |