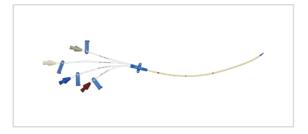

#### Vascular Access Product Catalog

Home / Central Venous Catheter / BR-15854

Representative photo(s): actual product specifications may vary from that shown in the photo

# Four-Lumen CVC

CVC SET: 4-LUMEN 8.5FR X 20CM

SKU / Article #: BR-15854

# Considerations

Not made with natural rubber latex.

Sales Quantity/Case: 5

| Four-Lumen CVC<br>SKU / Article #: BR-15854 |                                                                                                                                                       |
|---------------------------------------------|-------------------------------------------------------------------------------------------------------------------------------------------------------|
| Quantity                                    | Component Description                                                                                                                                 |
| 1                                           | Four-Lumen Catheter: 8.5 Fr. (3.0 mm OD) x 20 cm                                                                                                      |
| 1                                           | Spring-Wire Guide, Marked: .032" (0.81 mm) dia. x 23-5/8" (60 cm) (Straight Soft Tip on One End - "J" Tip on Other) with Arrow Advancer with ECG Mark |
| 1                                           | Catheter: 18 Ga. x 2-1/2" (6.35 cm) Radiopaque over 20 Ga. RW Introducer Needle                                                                       |
| 1                                           | Introducer Needle: 18 Ga. x 2-1/2" (6.35 cm) XTW                                                                                                      |
| 1                                           | Syringe: 5 mL Luer-Slip                                                                                                                               |
| 1                                           | Tissue Dilator: 9 Fr. (3.0 mm) x 10.2 cm                                                                                                              |
| 4                                           | Dust Cap: Non-Vented                                                                                                                                  |
| 1                                           | SecondSite <sup>™</sup> Adjustable Hub: Fastener                                                                                                      |
| 1                                           | SecondSite <sup>™</sup> Adjustable Hub: Catheter Clamp                                                                                                |
| 1                                           | Scalpel: #11                                                                                                                                          |
| 4                                           | Stopcock: 4-way High-Flow                                                                                                                             |