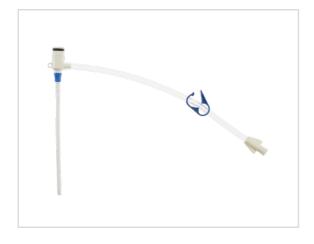

## Vascular Access Product Catalog

Home / Sheath Introducer / CA-09803

Representative photo(s): actual product specifications may vary from that shown in the photo

PSI for use with 7 - 7.5 Fr. Catheters

PSI KIT: 8.5 FR

SKU / Article #: CA-09803

Considerations

Caution: This product contains dry natural rubber.

Sales Quantity/Case: 10

| PSI for use with 7 - 7.5 Fr. Catheters<br>SKU / Article #: CA-09803 |                                                                                                                                         |
|---------------------------------------------------------------------|-----------------------------------------------------------------------------------------------------------------------------------------|
| Quantity                                                            | Component Description                                                                                                                   |
| 1                                                                   | Arrow-Flex® Sheath: 8.5 Fr. (2.8 mm tip ID) x 10 cm and Tissue Dilator                                                                  |
| 1                                                                   | Spring-Wire Guide, Marked: .035" (0.89 mm) dia. x 17-3/4" (45 cm) (Straight Soft Tip on One End - "J" Tip on Other) with Arrow Advancer |
| 1                                                                   | Catheter: 18 Ga. x 2-1/2" (6.35 cm) Radiopaque over 20 Ga. RW Introducer Needle                                                         |
| 1                                                                   | Pressure Transduction Probe                                                                                                             |
| 1                                                                   | Introducer Needle: 18 Ga. x 2-1/2" (6.35 cm) XTW and 5 mL Arrow® Raulerson Spring-Wire Introduction Syringe                             |
| 1                                                                   | Injection Needle: 25 Ga. x 1" (2.54 cm) and 3 mL Luer-Lock Syringe                                                                      |
| 1                                                                   | Injection Needle: 22 Ga. x 1-1/2" (3.81 cm) and 5 mL Luer-Slip Syringe                                                                  |
| 1                                                                   | Obturator: 8 Fr.                                                                                                                        |
| 1                                                                   | Cath-Gard <sup>®</sup> Catheter Contamination Shield: 80 cm with TwistLock <sup>™</sup> Adapter                                         |
| 1                                                                   | Dust Cap: Non-Vented                                                                                                                    |
| 1                                                                   | SharpsAway <sup>®</sup> Disposal Cup                                                                                                    |
| 1                                                                   | Drape: 24" x 36" (61 cm x 91 cm) with 4" (10 cm) fenestration                                                                           |
| 1                                                                   | Drape: 24" x 36" (61 cm x 91 cm)                                                                                                        |
| 1                                                                   | Scalpel: #11                                                                                                                            |
| 1                                                                   | Stopcock: 4-way High-Flow                                                                                                               |
| 2                                                                   | Gauze Pad: 2" x 2" (5 cm x 5 cm)                                                                                                        |
| 5                                                                   | Gauze Pad: 4" x 4" (10 cm x 10 cm)                                                                                                      |
| 1                                                                   | Suture: 3-0 Braided Silk with Straight Needle                                                                                           |