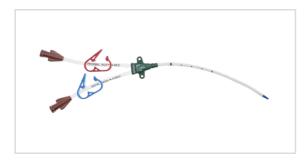

## Vascular Access Product Catalog

Home / Central Venous Catheter / CD-13902

Representative photo(s): actual product specifications may vary from that shown in the

Pediatric Two-Lumen Hemodialysis Catheter for High Volume Infusions

HEMODIALYSIS SET: 2-LUMEN 9 FR X 13 CM

SKU / Article #: CD-13902

## Considerations

Not made with natural rubber latex.

Sales Quantity/Case: 5

| Pediatric Two-Lumen Hemodialysis Catheter for High Volume Infusions SKU / Article #: CD-13902 |                                                                                                                                         |
|-----------------------------------------------------------------------------------------------|-----------------------------------------------------------------------------------------------------------------------------------------|
| Quantity                                                                                      | Component Description                                                                                                                   |
| 1                                                                                             | Two-Lumen Catheter: 9 Fr. (3.07 mm OD) x 13 cm Radiopaque Polyurethane with Blue FlexTip <sup>®</sup> , Extension Line Clamps           |
| 1                                                                                             | Spring-Wire Guide, Marked: .025" (0.64 mm) dia. x 23-5/8" (60 cm) (Straight Soft Tip on One End - "J" Tip on Other) with Arrow Advancer |
| 1                                                                                             | Catheter: 20 Ga. x 1-3/4" (4.45 cm) Radiopaque over 22 Ga. TW Introducer Needle                                                         |
| 1                                                                                             | Introducer Needle: 20 Ga. x 1-1/2" (3.81 cm) XTW                                                                                        |
| 1                                                                                             | Syringe: 3 mL Luer-Slip                                                                                                                 |
| 1                                                                                             | Tissue Dilator: 9 Fr. (3.0 mm) x 10.2 cm                                                                                                |
| 2                                                                                             | Dust Cap: Non-Vented                                                                                                                    |
| 1                                                                                             | Scalpel: #11                                                                                                                            |