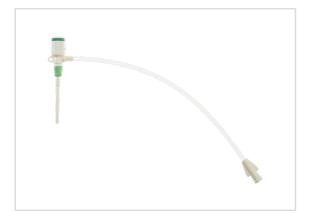

## Vascular Access Product Catalog

Home / Sheath Introducer / CI-09600

Representative photo(s): actual product specifications may vary from that shown in the photo

Percutaneous Sheath Introducer Set with Integral Hemostasis Valve/Side Port for use with 4 - 6 Fr. Catheters

PSI SET: 6 FR

SKU / Article #: CI-09600

Highlights

CF Mark

| Quantity | Component Description                                                                                                                   |
|----------|-----------------------------------------------------------------------------------------------------------------------------------------|
| 1        | Arrow-Flex® Sheath: 6 Fr. (1.9 mm tip ID) x 10 cm and Tissue Dilator                                                                    |
| 1        | Spring-Wire Guide, Marked: .035" (0.89 mm) dia. x 17-3/4" (45 cm) (Straight Soft Tip on One End - "J" Tip on Other) with Arrow Advancer |
| 1        | Introducer Needle: 18 Ga. x 2-1/2" (6.35 cm) XTW                                                                                        |
| 1        | Obturator: 8 Fr.                                                                                                                        |