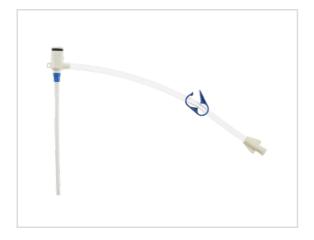

## Vascular Access Product Catalog

Home / Sheath Introducer / CI-09800

Representative photo(s): actual product specifications may vary from that shown in the photo

Percutaneous Sheath Introducer Set with Integral Hemostasis Valve/Side Port for use with 7 - 7.5 Fr. Catheters

PSI SET: 8.5 FR

SKU / Article #: CI-09800

Highlights

CF Mark

SKU / Article #: CI-09800

| Quantity | Component Description                                                                                       |
|----------|-------------------------------------------------------------------------------------------------------------|
| 1        | Arrow-Flex® Sheath: 8.5 Fr. (2.8 mm tip ID) x 10 cm and Tissue Dilator                                      |
| 1        | Spring-Wire Guide: .035" (0.89 mm) dia. x 17-3/4" (45 cm) (Straight Soft Tip on One End - "J" Tip on Other) |
| 1        | Introducer Needle: 18 Ga. x 2-1/2" (6.35 cm) XTW                                                            |
| 1        | Obturator: 8 Fr.                                                                                            |