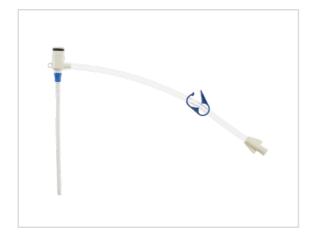

## Vascular Access Product Catalog

Home / Sheath Introducer / CI-09803

Representative photo(s): actual product specifications may vary from that shown in the photo

Percutaneous Sheath Introducer Set with Integral Hemostasis Valve/Side Port for use with 7 - 7.5 Fr. Catheters

PSI SET: 8 FR

SKU / Article #: CI-09803

Highlights

CE Mark

SKU / Article #: CI-09803

| Quantity | Component Description                                                                                       |
|----------|-------------------------------------------------------------------------------------------------------------|
| 1        | Arrow-Flex® Sheath: 8 Fr. (2.5 mm tip ID) x 10 cm and Tissue Dilator                                        |
| 1        | Spring-Wire Guide: .035" (0.89 mm) dia. x 17-3/4" (45 cm) (Straight Soft Tip on One End - "J" Tip on Other) |
| 1        | Catheter: 18 Ga. x 2-1/2" (6.35 cm) Radiopaque over 20 Ga. RW Introducer Needle                             |
| 1        | Introducer Needle: 18 Ga. x 2-1/2" (6.35 cm) XTW                                                            |
| 1        | Obturator: 8 Fr.                                                                                            |