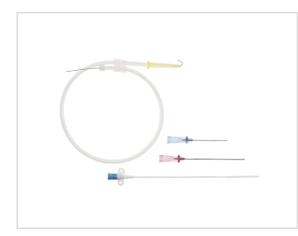

## Sales Quantity/Case: 25

| Arterial Catheterization Set<br>SKU / Article #: CK-04018 |                                                                                                             |
|-----------------------------------------------------------|-------------------------------------------------------------------------------------------------------------|
| Quantity                                                  | Component Description                                                                                       |
| 1                                                         | Catheter: 18 Ga. x 12 cm Radiopaque Polyurethane with Integral Suture Wing                                  |
| 1                                                         | Spring-Wire Guide: .025" (0.64 mm) dia. x 17-3/4" (45 cm) (Straight Soft Tip on One End - "J" Tip on Other) |
| 1                                                         | Introducer Needle: 20 Ga. x 1-1/2" (3.81 cm) XTW                                                            |
| 1                                                         | Introducer Needle: 18 Ga. x 2-1/2" (6.35 cm) RW                                                             |