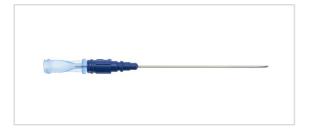

## Vascular Access Product Catalog

Home / Accessory / CN-04018

Representative photo(s): actual product specifications may vary from that shown in the photo

## Spring-Wire Guide Introducer Catheter Assembly

18GA X 2-1/2IN INTRO CATH/NDL COMPONENT

SKU / Article #: CN-04018

Highlights

CE Mark

## Considerations

Not made with natural rubber latex.

Sales Quantity/Case: 100

Spring-Wire Guide Introducer Catheter Assembly
SKU / Article #: CN-04018

Quantity Component Description

1 Catheter: 18 Ga. x 2-1/2" (6.35 cm) Radiopaque over 20 Ga. RW Introducer Needle