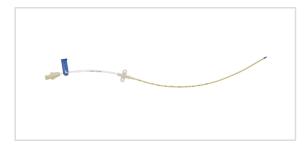

## Vascular Access Product Catalog

Home / Central Venous Catheter / CS-04701

Representative photo(s): actual product specifications may vary from that shown in the photo

One-Lumen CVC

CVC SET: 14 GA X 8" (20 CM)

## Considerations

Not made with natural rubber latex.

Sales Quantity/Case: 10

One-Lumen CVC SKU / Article #: CS-04701 Quantity Component Description 1 One-Lumen Catheter: 14 Ga. (2.2 mm OD) x 20 cm, Side Holes 1 Spring-Wire Guide, Marked: .032" (0.81 mm) dia. x 23-5/8" (60 cm) (Straight Soft Tip on One End - "J" Tip on Other) with Arrow Advancer with ECG Mark 1 Introducer Needle: 18 Ga. x 2-1/2" (6.35 cm) XTW 1 Syringe: 5 mL Luer-Slip 1 Tissue Dilator: 7 Fr. (2.3 mm) x 10.2 cm 1 Dust Cap: Non-Vented SecondSite<sup>™</sup> Adjustable Hub: Fastener 1 SecondSite<sup>™</sup> Adjustable Hub: Catheter Clamp 1