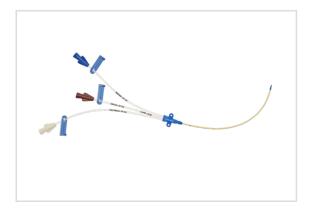

## Three-Lumen CVC

CVC SET: 3-LUMEN 8.5FR X 11CM

SKU / Article #: CS-10853

Highlights

CE Mark

## Considerations

Not made with natural rubber latex.

Sales Quantity/Case: 5

| Three-Lumen CVC<br>SKU / Article #: CS-10853 |                                                                                                                                         |
|----------------------------------------------|-----------------------------------------------------------------------------------------------------------------------------------------|
| Quantity                                     | Component Description                                                                                                                   |
| 1                                            | Three-Lumen Catheter: 8.5 Fr. (3.0 mm OD) x 11 cm                                                                                       |
| 1                                            | Spring-Wire Guide, Marked: .032" (0.81 mm) dia. x 17-3/4" (45 cm) (Straight Soft Tip on One End - "J" Tip on Other) with Arrow Advancer |
| 1                                            | Catheter: 18 Ga. x 2-1/2" (6.35 cm) Radiopaque over 20 Ga. RW Introducer Needle                                                         |
| 1                                            | Introducer Needle: 18 Ga. x 2-1/2" (6.35 cm) XTW                                                                                        |
| 1                                            | Syringe: 5 mL Luer-Slip                                                                                                                 |
| 1                                            | Tissue Dilator: 9 Fr. (3.0 mm) x 10.2 cm                                                                                                |
| 3                                            | Dust Cap: Non-Vented                                                                                                                    |
| 1                                            | SecondSite <sup>™</sup> Adjustable Hub: Fastener                                                                                        |
| 1                                            | SecondSite <sup>™</sup> Adjustable Hub: Catheter Clamp                                                                                  |