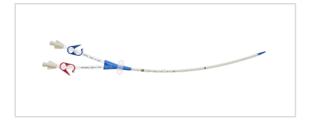

# **Neleflex**®

Home / Central Venous Catheter / CS-12122-F

Representative photo(s): actual product specifications may vary from that shown in the photo

## Two-Lumen Hemodialysis Catheter for High Volume Infusions

HEMODIALYSIS SET: 2-LUMEN 12 FR X 16 CM

SKU / Article #: CS-12122-F

#### Two-Lumen Hemodialysis Catheter for High Volume Infusions SKU / Article #: CS-12122-F Quantity Component Description 1 Two-Lumen Catheter: 12 Fr. (4.06 mm OD) x 16 cm Radiopaque Polyurethane with Blue FlexTip®, Extension Line Clamps 1 Spring-Wire Guide, Marked: .035" (0.89 mm) dia. x 23-5/8" (60 cm) (Straight Soft Tip on One End - "J" Tip on Other) with Arrow Advancer 1 Catheter: 18 Ga. x 2-1/2" (6.35 cm) Radiopaque over 20 Ga. RW Introducer Needle 1 Pressure Transduction Probe 1 Introducer Needle: 18 Ga. x 2-1/2" (6.35 cm) XTW and 5 mL Arrow® Raulerson Spring-Wire Introduction Syringe 1 Tissue Dilator: 12 Fr. (4.0 mm) x 14 cm 2 Dust Cap: Non-Vented 1 Drape: 24" x 36" (61 cm x 91 cm) 1 Scalpel: #11