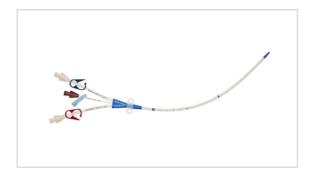

#### Vascular Access Product Catalog

Home / Central Venous Catheter / CS-12123-F

Representative photo(s): actual product specifications may vary from that shown in the photo

#### Three-Lumen CVC

CVC SET: 3-LUMEN 12 FR X 16 CM

SKU / Article #: CS-12123-F

### Considerations

Not made with natural rubber latex.

Sales Quantity/Case: 5

| Three-Lumen CVC<br>SKU / Article #: CS-12123-F |                                                                                                                                         |
|------------------------------------------------|-----------------------------------------------------------------------------------------------------------------------------------------|
| Quantity                                       | Component Description                                                                                                                   |
| 1                                              | Three-Lumen Catheter: 12 Fr. (4.1 mm OD) x 16 cm                                                                                        |
| 1                                              | Spring-Wire Guide, Marked: .035" (0.89 mm) dia. x 23-5/8" (60 cm) (Straight Soft Tip on One End - "J" Tip on Other) with Arrow Advancer |
| 1                                              | Catheter: 18 Ga. x 2-1/2" (6.35 cm) Radiopaque over 20 Ga. RW Introducer Needle                                                         |
| 1                                              | Pressure Transduction Probe                                                                                                             |
| 1                                              | Introducer Needle: 18 Ga. x 2-1/2" (6.35 cm) XTW and 5 mL Arrow® Raulerson Spring-Wire Introduction Syringe                             |
| 1                                              | Tissue Dilator: 12 Fr. (4.0 mm) x 14 cm                                                                                                 |
| 3                                              | Dust Cap: Non-Vented                                                                                                                    |
| 1                                              | Drape: 24" x 36" (61 cm x 91 cm)                                                                                                        |
| 1                                              | Scalpel: #11                                                                                                                            |