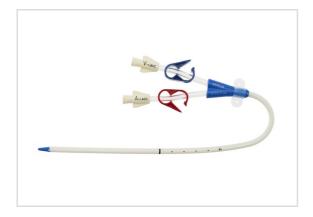

## Vascular Access Product Catalog

Home / Central Venous Catheter / CS-12142-CF

Representative photo(s): actual product specifications may vary from that shown in the photo

Two-Lumen Hemodialysis Curved Catheter for High Volume Infusions

HEMODIALYSIS SET: 2-LUMEN 14 FR X 15 CM

SKU / Article #: CS-12142-CF

Highlights

CE Mark

## Two-Lumen Hemodialysis Curved Catheter for High Volume Infusions SKU / Article #: CS-12142-CF Quantity Component Description 1 Two-Lumen Catheter, Curved: 14 Fr. (4.72 mm OD) x 15 cm Radiopaque Polyurethane with Blue FlexTip®, **Extension Line Clamps** 1 Spring-Wire Guide, Marked: .038" (0.97 mm) dia. x 27-1/2" (70 cm) (Straight Soft Tip on One End - "J" Tip on Other) with Arrow Advancer 1 Introducer Needle: 18 Ga. x 2-1/2" (6.35 cm) XTW 1 Pressure Transduction Probe 1 Arrow® Raulerson Spring-Wire Introduction Syringe: 5 mL 1 Tissue Dilator: 16 Fr. (5.3 mm) x 11.4 cm 1 Tissue Dilator: 14 Fr. (4.7 mm) x 14 cm 2 Dust Cap: Non-Vented 1 Suture Wing 1 Drape: 24" x 36" (61 cm x 91 cm) 1 Scalpel: #11