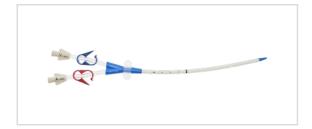

## Vascular Access Product Catalog

Home / Central Venous Catheter / CS-12142-F

Representative photo(s): actual product specifications may vary from that shown in the photo

Two-Lumen Hemodialysis Catheter for High Volume Infusions

HEMODIALYSIS SET: 2-LUMEN 14 FR X 15 CM

SKU / Article #: CS-12142-F

Highlights

CE Mark

## Considerations

Not made with natural rubber latex.

Sales Quantity/Case: 5

| Two-Lumen Hemodialysis Catheter for High Volume Infusions<br>SKU / Article #: CS-12142-F |                                                                                                                                         |
|------------------------------------------------------------------------------------------|-----------------------------------------------------------------------------------------------------------------------------------------|
| Quantity                                                                                 | Component Description                                                                                                                   |
| 1                                                                                        | Two-Lumen Catheter: 14 Fr. (4.72 mm OD) x 15 cm Radiopaque Polyurethane with Blue FlexTip <sup>®</sup> , Extension Line Clamps          |
| 1                                                                                        | Spring-Wire Guide, Marked: .038" (0.97 mm) dia. x 27-1/2" (70 cm) (Straight Soft Tip on One End - "J" Tip on Other) with Arrow Advancer |
| 1                                                                                        | Introducer Needle: 18 Ga. x 2-1/2" (6.35 cm) XTW                                                                                        |
| 1                                                                                        | Pressure Transduction Probe                                                                                                             |
| 1                                                                                        | Arrow® Raulerson Spring-Wire Introduction Syringe: 5 mL                                                                                 |
| 1                                                                                        | Tissue Dilator: 14 Fr. (4.7 mm) x 14 cm                                                                                                 |
| 1                                                                                        | Tissue Dilator 16 Fr. (5.3 mm) x 4 1/2" (11.4 cm)                                                                                       |
| 2                                                                                        | Dust Cap: Non-Vented                                                                                                                    |
| 1                                                                                        | Drape: 24" x 36" (61 cm x 91 cm)                                                                                                        |
| 1                                                                                        | Scalpel: #11                                                                                                                            |