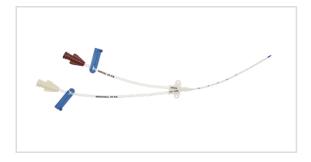

## Vascular Access Product Catalog

Home / Central Venous Catheter / CS-12402

Representative photo(s): actual product specifications may vary from that shown in the photo

Pediatric Two-Lumen CVC

CVC SET: 2-LUMEN 4 FR X 5 CM

## Considerations

Not made with natural rubber latex.

Sales Quantity/Case: 5

Pediatric Two-Lumen CVC SKU / Article #: CS-12402 Quantity Component Description 1 Two-Lumen Catheter: 4 Fr. (1.5 mm OD) x 5 cm 1 Spring-Wire Guide: .018" (0.46 mm) dia. x 17-3/4" (45 cm) (Straight Soft Tip on One End - "J" Tip on Other) 1 Introducer Needle: 21 Ga. x 1-1/2" (3.81 cm) TW 1 Catheter: 22 Ga. x 1-3/4" (4.45 cm) Radiopaque over 25 Ga. RW Introducer Needle with 5 mL Luer-Slip Syringe 1 Tissue Dilator: 5 Fr. (1.8 mm) x 7.5 cm 1 Tissue Dilator: 5 Fr. (1.8 mm) x 4.1 cm 2 Dust Cap: Non-Vented