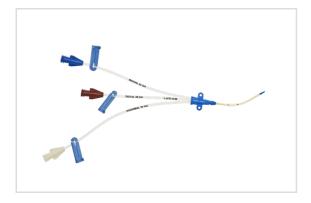

#### Vascular Access Product Catalog

Home / Central Venous Catheter / CS-12553-J

Representative photo(s): actual product specifications may vary from that shown in the photo

# Three-Lumen CVC

CVC SET: 3-LUMEN 5.5 FR X 5 CM

SKU / Article #: CS-12553-J

# Considerations

Not made with natural rubber latex.

Sales Quantity/Case: 5

| Three-Lumen CVC<br>SKU / Article #: CS-12553-J |                                                                                                             |
|------------------------------------------------|-------------------------------------------------------------------------------------------------------------|
| Quantity                                       | Component Description                                                                                       |
| 1                                              | Three-Lumen Catheter: 5.5 Fr. (1.9 mm OD) x 5 cm                                                            |
| 1                                              | Spring-Wire Guide: .018" (0.46 mm) dia. x 17-3/4" (45 cm) (Straight Soft Tip on One End - "J" Tip on Other) |
| 1                                              | Catheter: 22 Ga. x 1-3/4" (4.45 cm) Radiopaque over 25 Ga. RW Introducer Needle                             |
| 1                                              | Introducer Needle: 21 Ga. x 1-1/2" (3.81 cm) TW                                                             |
| 1                                              | Syringe: 5 mL Luer-Slip                                                                                     |
| 1                                              | Tissue Dilator: 6 Fr. (2.0 mm) x 7.6 cm                                                                     |
| 1                                              | Tissue Dilator: 6 Fr. (2.0 mm) x 4.1 cm                                                                     |
| 3                                              | Dust Cap: Non-Vented                                                                                        |