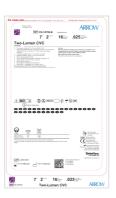

## Two-Lumen CVC

CVC SET: 2-LUMEN 7 FR X 16 CM

SKU / Article #: CS-12702-E

## Considerations

Not made with natural rubber latex.

Sales Quantity/Case: 5

| Two-Lumen CVC<br>SKU / Article #: CS-12702-E |                                                                                                                                         |
|----------------------------------------------|-----------------------------------------------------------------------------------------------------------------------------------------|
| Quantity                                     | Component Description                                                                                                                   |
| 1                                            | Two-Lumen Catheter: 7 Fr. (2.5 mm OD) x 16 cm                                                                                           |
| 1                                            | Spring-Wire Guide, Marked: .025" (0.64 mm) dia. x 17-3/4" (45 cm) (Straight Soft Tip on One End - "J" Tip on Other) with Arrow Advancer |
| 1                                            | Introducer Needle: 20 Ga. x 1-1/2" (3.81 cm) XTW                                                                                        |
| 1                                            | Introducer Needle: 18 Ga. x 2-1/2" (6.35 cm) RW                                                                                         |
| 1                                            | Pressure Transduction Probe                                                                                                             |
| 1                                            | Arrow® Raulerson Spring-Wire Introduction Syringe: 5 mL                                                                                 |
| 1                                            | Tissue Dilator: 8.5 Fr. (2.8 mm) x 10.2 cm                                                                                              |
| 2                                            | Dust Cap: Non-Vented                                                                                                                    |
| 1                                            | SecondSite <sup>™</sup> Adjustable Hub: Fastener                                                                                        |
| 1                                            | SecondSite <sup>™</sup> Adjustable Hub: Catheter Clamp                                                                                  |