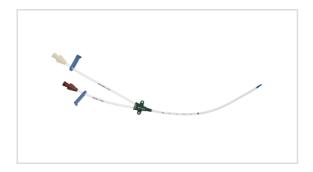

#### Vascular Access Product Catalog

Home / Central Venous Catheter / CS-12702-E

Representative photo(s): actual product specifications may vary from that shown in the photo

## Two-Lumen CVC

CVC SET: 2-LUMEN 7 FR X 16 CM

SKU / Article #: CS-12702-E

## Considerations

Not made with natural rubber latex.

Sales Quantity/Case: 5

| Two-Lumen CVC<br>SKU / Article #: CS-12702-E |                                                                                                                                         |
|----------------------------------------------|-----------------------------------------------------------------------------------------------------------------------------------------|
| Quantity                                     | Component Description                                                                                                                   |
| 1                                            | Two-Lumen Catheter: 7 Fr. (2.5 mm OD) x 16 cm                                                                                           |
| 1                                            | Spring-Wire Guide, Marked: .025" (0.64 mm) dia. x 17-3/4" (45 cm) (Straight Soft Tip on One End - "J" Tip on Other) with Arrow Advancer |
| 1                                            | Introducer Needle: 20 Ga. x 1-1/2" (3.81 cm) XTW                                                                                        |
| 1                                            | Introducer Needle: 18 Ga. x 2-1/2" (6.35 cm) RW                                                                                         |
| 1                                            | Pressure Transduction Probe                                                                                                             |
| 1                                            | Arrow® Raulerson Spring-Wire Introduction Syringe: 5 mL                                                                                 |
| 1                                            | Tissue Dilator: 8.5 Fr. (2.8 mm) x 10.2 cm                                                                                              |
| 2                                            | Dust Cap: Non-Vented                                                                                                                    |
| 1                                            | SecondSite <sup>™</sup> Adjustable Hub: Fastener                                                                                        |
| 1                                            | SecondSite <sup>™</sup> Adjustable Hub: Catheter Clamp                                                                                  |