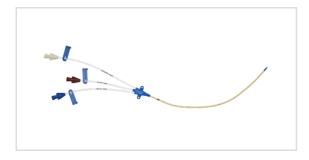

#### Vascular Access Product Catalog

Home / Central Venous Catheter / CS-12703

Representative photo(s): actual product specifications may vary from that shown in the photo

## Three-Lumen CVC

CVC SET: 3-LUMEN 7 FR X 16 CM

SKU / Article #: CS-12703

## Considerations

Not made with natural rubber latex.

Sales Quantity/Case: 5

| Three-Lumen CVC<br>SKU / Article #: CS-12703 |                                                                                                                                         |
|----------------------------------------------|-----------------------------------------------------------------------------------------------------------------------------------------|
| Quantity                                     | Component Description                                                                                                                   |
| 1                                            | Three-Lumen Catheter: 7 Fr. (2.5 mm OD) x 16 cm                                                                                         |
| 1                                            | Spring-Wire Guide, Marked: .032" (0.81 mm) dia. x 17-3/4" (45 cm) (Straight Soft Tip on One End - "J" Tip on Other) with Arrow Advancer |
| 1                                            | Catheter: 18 Ga. x 2-1/2" (6.35 cm) Radiopaque over 20 Ga. RW Introducer Needle                                                         |
| 1                                            | Introducer Needle: 18 Ga. x 2-1/2" (6.35 cm) XTW                                                                                        |
| 1                                            | Syringe: 5 mL Luer-Slip                                                                                                                 |
| 1                                            | Tissue Dilator: 8.5 Fr. (2.8 mm) x 10.2 cm                                                                                              |
| 3                                            | Dust Cap: Non-Vented                                                                                                                    |
| 1                                            | SecondSite <sup>™</sup> Adjustable Hub: Fastener                                                                                        |
| 1                                            | SecondSite <sup>™</sup> Adjustable Hub: Catheter Clamp                                                                                  |