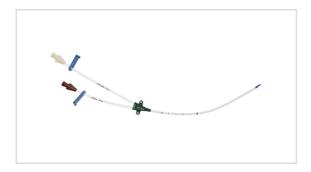

#### Vascular Access Product Catalog

Home / Central Venous Catheter / CS-12802

Representative photo(s): actual product specifications may vary from that shown in the photo

## Two-Lumen CVC

CVC SET: 2-LUMEN 8 FR X 16 CM

SKU / Article #: CS-12802

## Considerations

Not made with natural rubber latex.

Sales Quantity/Case: 5

| Two-Lumen CVC<br>SKU / Article #: CS-12802 |                                                                                                                                         |
|--------------------------------------------|-----------------------------------------------------------------------------------------------------------------------------------------|
| Quantity                                   | Component Description                                                                                                                   |
| 1                                          | Two-Lumen Catheter: 8 Fr. (2.8 mm OD) x 16 cm                                                                                           |
| 1                                          | Spring-Wire Guide, Marked: .032" (0.81 mm) dia. x 17-3/4" (45 cm) (Straight Soft Tip on One End - "J" Tip on Other) with Arrow Advancer |
| 1                                          | Catheter: 18 Ga. x 2-1/2" (6.35 cm) Radiopaque over 20 Ga. RW Introducer Needle                                                         |
| 1                                          | Introducer Needle: 18 Ga. x 2-1/2" (6.35 cm) XTW                                                                                        |
| 1                                          | Syringe: 5 mL Luer-Slip                                                                                                                 |
| 1                                          | Tissue Dilator: 9 Fr. (3.0 mm) x 10.2 cm                                                                                                |
| 2                                          | Dust Cap: Non-Vented                                                                                                                    |
| 1                                          | SecondSite <sup>™</sup> Adjustable Hub: Fastener                                                                                        |
| 1                                          | SecondSite <sup>™</sup> Adjustable Hub: Catheter Clamp                                                                                  |