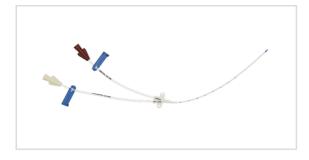

## Vascular Access Product Catalog

Home / Central Venous Catheter / CS-14402

Representative photo(s): actual product specifications may vary from that shown in the photo

Pediatric Two-Lumen CVC

CVC SET: 2-LUMEN 4 FR X 13 CM

## Considerations

Not made with natural rubber latex.

Sales Quantity/Case: 5

Pediatric Two-Lumen CVC SKU / Article #: CS-14402 Quantity Component Description 1 Two-Lumen Catheter: 4 Fr. (1.5 mm OD) x 13 cm Spring-Wire Guide: .018" (0.46 mm) dia. x 17-3/4" (45 cm) (Straight Soft Tip on One End - "J" Tip on Other) with 1 Arrow Advancer 1 Catheter: 22 Ga. x 1-3/4" (4.45 cm) Radiopaque over 25 Ga. RW Introducer Needle 1 Introducer Needle: 21 Ga. x 1-1/2" (3.81 cm) TW 1 Syringe: 5 mL Luer-Slip 1 Tissue Dilator: 5 Fr. (1.8 mm) x 7.5 cm 1 Tissue Dilator: 5 Fr. (1.8 mm) x 4.1 cm 2 Dust Cap: Non-Vented SecondSite<sup>™</sup> Adjustable Hub: Catheter Clamp 1 SecondSite<sup>™</sup> Adjustable Hub: Fastener 1