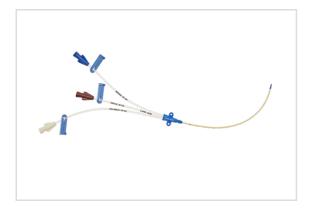

## Vascular Access Product Catalog

Home / Central Venous Catheter / CS-14403

Representative photo(s): actual product specifications may vary from that shown in the photo

Pediatric Three-Lumen CVC

CVC SET: 3-LUMEN 4FR X 13CM

## Considerations

Not made with natural rubber latex.

Sales Quantity/Case: 5

Pediatric Three-Lumen CVC SKU / Article #: CS-14403 Quantity Component Description 1 Three-Lumen Catheter: 4 Fr. (1.5 mm OD) x 13 cm Spring-Wire Guide: .018" (0.46 mm) dia. x 17-3/4" (45 cm) (Straight Soft Tip on One End - "J" Tip on Other) with 1 Arrow Advancer 1 Catheter: 22 Ga. x 1-3/4" (4.45 cm) Radiopaque over 25 Ga. RW Introducer Needle 1 Introducer Needle: 21 Ga. x 1-1/2" (3.81 cm) TW 1 Syringe: 5 mL Luer-Slip 1 Tissue Dilator: 5 Fr. (1.8 mm) x 7.5 cm 1 Tissue Dilator: 5 Fr. (1.8 mm) x 4.1 cm 3 Dust Cap: Non-Vented SecondSite<sup>™</sup> Adjustable Hub: Catheter Clamp 1 SecondSite<sup>™</sup> Adjustable Hub: Fastener 1