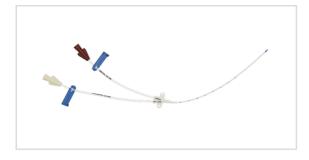

## Vascular Access Product Catalog

Home / Central Venous Catheter / CS-14502

Representative photo(s): actual product specifications may vary from that shown in the photo

Pediatric Two-Lumen CVC

CVC SET: 2L 5 FR X 13 CM

## Considerations

Not made with natural rubber latex.

Sales Quantity/Case: 5

Pediatric Two-Lumen CVC SKU / Article #: CS-14502 Quantity Component Description 1 Two-Lumen Catheter: 5 Fr. (1.8 mm OD) x 13 cm Spring-Wire Guide: .021" (0.53 mm) dia. x 17-3/4" (45 cm) (Straight Soft Tip on One End - "J" Tip on Other) 1 1 Introducer Needle: 20 Ga. x 1-1/2" (3.81 cm) XTW 1 Catheter: 20 Ga. x 1-3/4" (4.45 cm) Radiopaque over 22 Ga. TW Introducer Needle with 5 mL Luer-Slip Syringe 1 Tissue Dilator: 6 Fr. (2.0 mm) x 7.6 cm 1 Tissue Dilator: 6 Fr. (2.0 mm) x 4.1 cm 2 Dust Cap: Non-Vented SecondSite<sup>™</sup> Adjustable Hub: Fastener 1 SecondSite<sup>™</sup> Adjustable Hub: Catheter Clamp 1