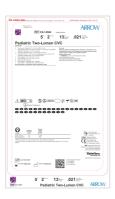

SKU / Article #: CS-14502

Highlights

CE Mark

## Considerations

Not made with natural rubber latex.

Sales Quantity/Case: 5

Pediatric Two-Lumen CVC SKU / Article #: CS-14502 Quantity Component Description 1 Two-Lumen Catheter: 5 Fr. (1.8 mm OD) x 13 cm Spring-Wire Guide: .021" (0.53 mm) dia. x 17-3/4" (45 cm) (Straight Soft Tip on One End - "J" Tip on Other) 1 1 Introducer Needle: 20 Ga. x 1-1/2" (3.81 cm) XTW 1 Catheter: 20 Ga. x 1-3/4" (4.45 cm) Radiopaque over 22 Ga. TW Introducer Needle with 5 mL Luer-Slip Syringe 1 Tissue Dilator: 6 Fr. (2.0 mm) x 7.6 cm 1 Tissue Dilator: 6 Fr. (2.0 mm) x 4.1 cm 2 Dust Cap: Non-Vented SecondSite<sup>™</sup> Adjustable Hub: Fastener 1 SecondSite<sup>™</sup> Adjustable Hub: Catheter Clamp 1