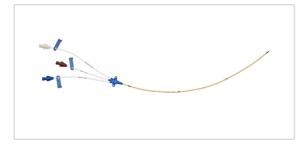

## Vascular Access Product Catalog

Home / Central Venous Catheter / CS-14703-E

Representative photo(s): actual product specifications may vary from that shown in the photo

Three-Lumen CVC

CVC SET: 3L 7 FR X 30 CM

SKU / Article #: CS-14703-E

Highlights

CE Mark

Considerations

Not made with natural rubber latex.

Sales Quantity/Case: 5

| Three-Lumen CVC<br>SKU / Article #: CS-14703-E |                                                                                                                                                       |
|------------------------------------------------|-------------------------------------------------------------------------------------------------------------------------------------------------------|
| Quantity                                       | Component Description                                                                                                                                 |
| 1                                              | Three-Lumen Catheter: 7 Fr. (2.5 mm OD) x 30 cm                                                                                                       |
| 1                                              | Spring-Wire Guide, Marked: .032" (0.81 mm) dia. x 26-3/4" (68 cm) (Straight Soft Tip on One End - "J" Tip on Other) with Arrow Advancer with ECG Mark |
| 1                                              | Catheter: 18 Ga. x 2-1/2" (6.35 cm) Radiopaque over 20 Ga. RW Introducer Needle                                                                       |
| 1                                              | Introducer Needle: 18 Ga. x 2-1/2" (6.35 cm) XTW                                                                                                      |
| 1                                              | Pressure Transduction Probe                                                                                                                           |
| 1                                              | Arrow® Raulerson Spring-Wire Introduction Syringe: 5 mL                                                                                               |
| 1                                              | Tissue Dilator: 8.5 Fr. (2.8 mm) x 10.2 cm                                                                                                            |
| 3                                              | Dust Cap: Non-Vented                                                                                                                                  |
| 1                                              | SecondSite <sup>™</sup> Adjustable Hub: Fastener                                                                                                      |
| 1                                              | SecondSite <sup>™</sup> Adjustable Hub: Catheter Clamp                                                                                                |