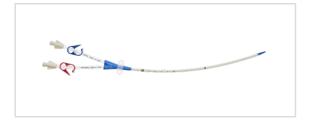

# Two-Lumen Hemodialysis Catheter for High Volume Infusions

HEMODIALYSIS SET: 2-LUMEN 12 FR X 20 CM

SKU / Article #: CS-15122-E

#### Considerations

Not made with natural rubber latex.

Sales Quantity/Case: 5

| SKU / Article #: CS-15122-E |                                                                                                                                         |
|-----------------------------|-----------------------------------------------------------------------------------------------------------------------------------------|
| Quantity                    | Component Description                                                                                                                   |
| 1                           | Two-Lumen Catheter: 12Fr. (4.06 mm OD) x 20 cm Radiopaque Polyurethane with Blue FlexTip <sup>®</sup> , Extension Line Clamps           |
| 1                           | Spring-Wire Guide, Marked: .035" (0.89 mm) dia. x 26-3/4" (68 cm) (Straight Soft Tip on One End - "J" Tip on Other) with Arrow Advancer |
| 1                           | Catheter: 18 Ga. x 2-1/2" (6.35 cm) Radiopaque over 20 Ga. RW Introducer Needle                                                         |
| 1                           | Introducer Needle: 18 Ga. x 2-1/2" (6.35 cm) XTW                                                                                        |
| 1                           | Pressure Transduction Probe                                                                                                             |
| 1                           | Arrow® Raulerson Spring-Wire Introduction Syringe: 5 mL                                                                                 |
| 1                           | Tissue Dilator: 12 Fr. (4.0 mm) x 14 cm                                                                                                 |
| 2                           | Dust Cap: Non-Vented                                                                                                                    |
| 1                           | Drape: 24" x 36" (61 cm x 91 cm)                                                                                                        |
| 1                           | Scalpel: #11                                                                                                                            |