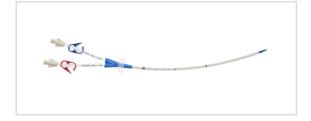

#### Vascular Access Product Catalog

Home / Central Venous Catheter / CS-15122-F

Representative photo(s): actual product specifications may vary from that shown in the photo

# Two-Lumen Hemodialysis Catheter for High Volume Infusions

HEMODIALYSIS SET: 2-LUMEN 12 FR X 20 CM

SKU / Article #: CS-15122-F

### Considerations

Not made with natural rubber latex.

Sales Quantity/Case: 5

| Two-Lumen Hemodialysis Catheter for High Volume Infusions SKU / Article #: CS-15122-F |                                                                                                                                         |
|---------------------------------------------------------------------------------------|-----------------------------------------------------------------------------------------------------------------------------------------|
| Quantity                                                                              | Component Description                                                                                                                   |
| 1                                                                                     | Two-Lumen Catheter: 12 Fr. (4.06 mm OD) x 20 cm Radiopaque Polyurethane with Blue FlexTip <sup>®</sup> , Extension Line Clamps          |
| 1                                                                                     | Spring-Wire Guide, Marked: .035" (0.89 mm) dia. x 26-3/4" (68 cm) (Straight Soft Tip on One End - "J" Tip on Other) with Arrow Advancer |
| 1                                                                                     | Catheter: 18 Ga. x 2-1/2" (6.35 cm) Radiopaque over 20 Ga. RW Introducer Needle                                                         |
| 1                                                                                     | Pressure Transduction Probe                                                                                                             |
| 1                                                                                     | Introducer Needle: 18 Ga. x 2-1/2" (6.35 cm) XTW and 5 mL Arrow® Raulerson Spring-Wire Introduction Syringe                             |
| 1                                                                                     | Tissue Dilator: 12 Fr. (4.0 mm) x 14 cm                                                                                                 |
| 2                                                                                     | Dust Cap: Non-Vented                                                                                                                    |
| 1                                                                                     | Drape: 24" x 36" (61 cm x 91 cm)                                                                                                        |
| 1                                                                                     | Scalpel: #11                                                                                                                            |