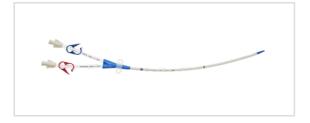

#### Vascular Access Product Catalog

Home / Central Venous Catheter / CS-15142-F

Representative photo(s): actual product specifications may vary from that shown in the photo

# Two-Lumen Hemodialysis Catheter for High Volume Infusions

HEMODIALYSIS SET: 2-LUMEN 14 FR X 20 CM

SKU / Article #: CS-15142-F

#### Considerations

Not made with natural rubber latex.

Sales Quantity/Case: 5

| O        | Commonant Description                                                                                                                   |
|----------|-----------------------------------------------------------------------------------------------------------------------------------------|
| Quantity | Component Description                                                                                                                   |
| 1        | Two-Lumen Catheter: 14 Fr. (4.72 mm OD) x 20 cm Radiopaque Polyurethane with Blue FlexTip®, Extension Line Clamps                       |
| 1        | Spring-Wire Guide, Marked: .038" (0.97 mm) dia. x 27-1/2" (70 cm) (Straight Soft Tip on One End - "J" Tip on Other) with Arrow Advancer |
| 1        | Catheter: 16 Ga. x 1-7/8" (4.8 cm) Radiopaque over 19 Ga. RW Introducer Needle                                                          |
| 1        | Pressure Transduction Probe                                                                                                             |
| 1        | Introducer Needle: 18 Ga. x 2-1/2" (6.35 cm) XTW and 5 mL Arrow® Raulerson Spring-Wire Introduction Syringe                             |
| 1        | Tissue Dilator: 14 Fr. (4.7 mm) x 14 cm                                                                                                 |
| 1        | Tissue Dilator: 16 Fr. (5.3 mm) x 11.4 cm                                                                                               |
| 2        | Dust Cap: Non-Vented                                                                                                                    |
| 1        | Drape: 24" x 36" (61 cm x 91 cm)                                                                                                        |
| 1        | Scalpel: #11                                                                                                                            |