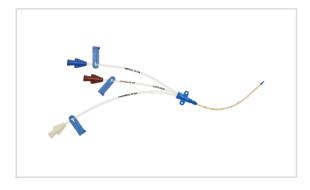

## Vascular Access Product Catalog

Home / Central Venous Catheter / CS-15403

Representative photo(s): actual product specifications may vary from that shown in the photo

Pediatric Three-Lumen CVC

CVC SET: 3-LUMEN 4FR X 8CM

## Considerations

Not made with natural rubber latex.

Sales Quantity/Case: 5

Pediatric Three-Lumen CVC SKU / Article #: CS-15403 Quantity Component Description 1 Three-Lumen Catheter: 4 Fr. (1.5 mm OD) x 8 cm Spring-Wire Guide: .018" (0.46 mm) dia. x 17-3/4" (45 cm) (Straight Soft Tip on One End - "J" Tip on Other) with 1 Arrow Advancer 1 Catheter: 22 Ga. x 1-3/4" (4.45 cm) Radiopaque over 25 Ga. RW Introducer Needle 1 Introducer Needle: 21 Ga. x 1-1/2" (3.81 cm) TW 1 Syringe: 5 mL Luer-Slip 1 Tissue Dilator: 5 Fr. (1.8 mm) x 7.5 cm 1 Tissue Dilator: 5 Fr. (1.8 mm) x 4.1 cm 3 Dust Cap: Non-Vented SecondSite<sup>™</sup> Adjustable Hub: Catheter Clamp 1 SecondSite<sup>™</sup> Adjustable Hub: Fastener 1