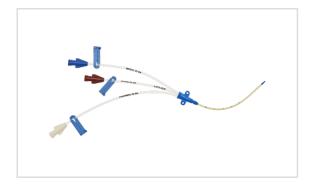

## Vascular Access Product Catalog

Home / Central Venous Catheter / CS-15553-E

Representative photo(s): actual product specifications may vary from that shown in the photo

Pediatric Three-Lumen CVC

CVC SET: 3-LUMEN 5.5 FR X 8 CM

## Considerations

Not made with natural rubber latex.

Sales Quantity/Case: 5

Pediatric Three-Lumen CVC SKU / Article #: CS-15553-E Quantity Component Description 1 Three-Lumen Catheter: 5.5 Fr. (1.9 mm OD) x 8 cm Spring-Wire Guide: .018" (0.46 mm) dia. x 17-3/4" (45 cm) (Straight Soft Tip on One End - "J" Tip on Other) 1 1 Introducer Needle: 21 Ga. x 1-1/2" (3.81 cm) TW 1 Catheter: 22 Ga. x 1-3/4" (4.45 cm) Radiopaque over 25 Ga. RW Introducer Needle with 5 mL Luer-Slip Syringe 1 Tissue Dilator: 6 Fr. (2.0 mm) x 7.6 cm 1 Tissue Dilator: 6 Fr. (2.0 mm) x 4.1 cm 3 Dust Cap: Non-Vented SecondSite<sup>™</sup> Adjustable Hub: Fastener 1 SecondSite<sup>™</sup> Adjustable Hub: Catheter Clamp 1