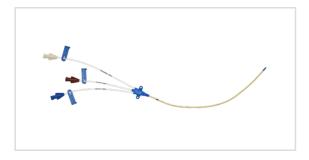

#### Vascular Access Product Catalog

Home / Central Venous Catheter / CS-15853

Representative photo(s): actual product specifications may vary from that shown in the photo

## Three-Lumen CVC

CVC SET: 3-LUMEN 8.5FR X 20CM

SKU / Article #: CS-15853

## Considerations

Not made with natural rubber latex.

Sales Quantity/Case: 5

| Three-Lumen CVC<br>SKU / Article #: CS-15853 |                                                                                                                                                       |
|----------------------------------------------|-------------------------------------------------------------------------------------------------------------------------------------------------------|
| Quantity                                     | Component Description                                                                                                                                 |
| 1                                            | Three-Lumen Catheter: 8.5 Fr. (3.0 mm OD) x 20 cm                                                                                                     |
| 1                                            | Spring-Wire Guide, Marked: .032" (0.81 mm) dia. x 23-5/8" (60 cm) (Straight Soft Tip on One End - "J" Tip on Other) with Arrow Advancer with ECG Mark |
| 1                                            | Catheter: 18 Ga. x 2-1/2" (6.35 cm) Radiopaque over 20 Ga. RW Introducer Needle                                                                       |
| 1                                            | Introducer Needle: 18 Ga. x 2-1/2" (6.35 cm) XTW                                                                                                      |
| 1                                            | Syringe: 5 mL Luer-Slip                                                                                                                               |
| 1                                            | Tissue Dilator: 9 Fr. (3.0 mm) x 10.2 cm                                                                                                              |
| 3                                            | Dust Cap: Non-Vented                                                                                                                                  |
| 1                                            | SecondSite <sup>™</sup> Adjustable Hub: Fastener                                                                                                      |
| 1                                            | SecondSite <sup>™</sup> Adjustable Hub: Catheter Clamp                                                                                                |