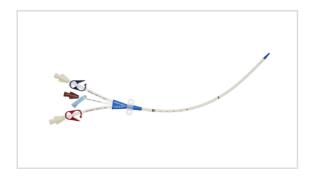

## Three-Lumen CVC

CVC SET: 3-LUMEN 12 FR X 25 CM

SKU / Article #: CS-16123-F

### Considerations

Not made with natural rubber latex.

Sales Quantity/Case: 5

| Three-Lumen CVC<br>SKU / Article #: CS-16123-F |                                                                                                                                         |
|------------------------------------------------|-----------------------------------------------------------------------------------------------------------------------------------------|
| Quantity                                       | Component Description                                                                                                                   |
| 1                                              | Three-Lumen Catheter: 12 Fr. (4.1 mm OD) x 25 cm                                                                                        |
| 1                                              | Spring-Wire Guide, Marked: .035" (0.89 mm) dia. x 26-3/4" (68 cm) (Straight Soft Tip on One End - "J" Tip on Other) with Arrow Advancer |
| 1                                              | Catheter: 18 Ga. x 2-1/2" (6.35 cm) Radiopaque over 20 Ga. RW Introducer Needle                                                         |
| 1                                              | Pressure Transduction Probe                                                                                                             |
| 1                                              | Introducer Needle: 18 Ga. x 2-1/2" (6.35 cm) XTW and 5 mL Arrow® Raulerson Spring-Wire Introduction Syringe                             |
| 1                                              | Tissue Dilator: 12 Fr. (4.0 mm) x 14 cm                                                                                                 |
| 3                                              | Dust Cap: Non-Vented                                                                                                                    |
| 1                                              | Drape: 24" x 36" (61 cm x 91 cm)                                                                                                        |
| 1                                              | Scalpel: #11                                                                                                                            |