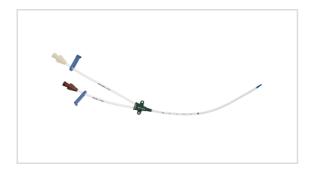

#### Vascular Access Product Catalog

Home / Central Venous Catheter / CS-16702-E

Representative photo(s): actual product specifications may vary from that shown in the photo

## Two-Lumen CVC

CVC SET: 2-LUMEN 7 FR X 20 CM

SKU / Article #: CS-16702-E

## Considerations

Not made with natural rubber latex.

Sales Quantity/Case: 5

| Two-Lumen CVC<br>SKU / Article #: CS-16702-E |                                                                                                                                                       |
|----------------------------------------------|-------------------------------------------------------------------------------------------------------------------------------------------------------|
| Quantity                                     | Component Description                                                                                                                                 |
| 1                                            | Two-Lumen Catheter: 7 Fr. (2.5 mm OD) x 20 cm                                                                                                         |
| 1                                            | Spring-Wire Guide, Marked: .032" (0.81 mm) dia. x 23-5/8" (60 cm) (Straight Soft Tip on One End - "J" Tip on Other) with Arrow Advancer with ECG Mark |
| 1                                            | Catheter: 18 Ga. x 2-1/2" (6.35 cm) Radiopaque over 20 Ga. RW Introducer Needle                                                                       |
| 1                                            | Introducer Needle: 18 Ga. x 2-1/2" (6.35 cm) XTW                                                                                                      |
| 1                                            | Pressure Transduction Probe                                                                                                                           |
| 1                                            | Arrow® Raulerson Spring-Wire Introduction Syringe: 5 mL                                                                                               |
| 1                                            | Tissue Dilator: 8.5 Fr. (2.8 mm) x 10.2 cm                                                                                                            |
| 2                                            | Dust Cap: Non-Vented                                                                                                                                  |
| 1                                            | SecondSite <sup>™</sup> Adjustable Hub: Fastener                                                                                                      |
| 1                                            | SecondSite <sup>™</sup> Adjustable Hub: Catheter Clamp                                                                                                |