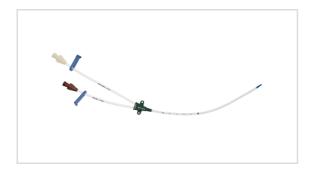

#### Vascular Access Product Catalog

Home / Central Venous Catheter / CS-17702-E

Representative photo(s): actual product specifications may vary from that shown in the photo

## Two-Lumen CVC

CVC SET: 2-LUMEN 7 FR X 20 CM

SKU / Article #: CS-17702-E

## Considerations

Not made with natural rubber latex.

Sales Quantity/Case: 5

| Two-Lumen CVC<br>SKU / Article #: CS-17702-E |                                                                                                                                                       |
|----------------------------------------------|-------------------------------------------------------------------------------------------------------------------------------------------------------|
| Quantity                                     | Component Description                                                                                                                                 |
| 1                                            | Two-Lumen Catheter: 7 Fr. (2.5 mm OD) x 20 cm                                                                                                         |
| 1                                            | Spring-Wire Guide, Marked: .032" (0.81 mm) dia. x 23-5/8" (60 cm) (Straight Soft Tip on One End - "J" Tip on Other) with Arrow Advancer with ECG Mark |
| 1                                            | Catheter: 18 Ga. x 2-1/2" (6.35 cm) Radiopaque over 20 Ga. RW Introducer Needle                                                                       |
| 1                                            | Introducer Needle: 18 Ga. x 2-1/2" (6.35 cm) XTW                                                                                                      |
| 1                                            | Pressure Transduction Probe                                                                                                                           |
| 1                                            | Arrow® Raulerson Spring-Wire Introduction Syringe: 5 mL                                                                                               |
| 1                                            | Tissue Dilator: 8.5 Fr. (2.8 mm) x 10.2 cm                                                                                                            |
| 2                                            | Dust Cap: Non-Vented                                                                                                                                  |
| 1                                            | SecondSite <sup>™</sup> Adjustable Hub: Fastener                                                                                                      |
| 1                                            | SecondSite <sup>™</sup> Adjustable Hub: Catheter Clamp                                                                                                |