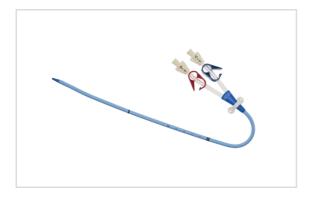

#### Vascular Access Product Catalog

Representative photo(s): actual product specifications may vary from that shown in the photo

Home / Central Venous Catheter / CS-22142-CF

Arrowg+ard Blue® Two-Lumen Hemodialysis Curved Catheter for High Volume Infusions

HEMODIALYSIS SET: 2-LUMEN 14 FR X 15 CM

SKU / Article #: CS-22142-CF

### Arrowg+ard Blue® Two-Lumen Hemodialysis Curved Catheter for High Volume Infusions SKU / Article #: CS-22142-CF Quantity Component Description 1 Two-Lumen Catheter: Curved: 14 Fr. (4.72 mm OD) x 15 cm Radiopaque Polyurethane with Blue FlexTip®, Arrowg+ard® Antimicrobial Surface Treatment, Extension Line Clamps 1 Spring-Wire Guide, Marked: .038" (0.97 mm) dia. x 27-1/2" (70 cm) (Straight Soft Tip on One End - "J" Tip on Other) with Arrow Advancer 1 Introducer Needle: 18 Ga. x 2-1/2" (6.35 cm) XTW **Pressure Transduction Probe** 1 1 Arrow® Raulerson Spring-Wire Introduction Syringe: 5 mL 1 Tissue Dilator: 14 Fr. (4.7 mm) x 14 cm 1 Tissue Dilator 16 Fr. (5.3 mm) x 4 1/2" (11.4 cm) 2 Dust Cap: Non-Vented 1 Suture Wing 1 Drape: 24" x 36" (61 cm x 91 cm) 1 Scalpel: #11