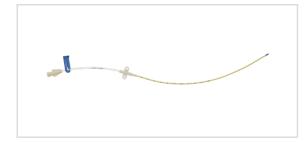

Vascular Access Product Catalog

**Neleflex**®

Representative photo(s): actual product specifications may vary from that shown in the photo Home / Central Venous Catheter / CV-04306

# One-Lumen CVC

## CVC SET: 16 GA X 6IN (16 CM)

SKU / Article #: CV-04306

# Sales Quantity/Case: 20

| One-Lumen CVC<br>SKU / Article #: CV-04306 |                                                                                                                                         |
|--------------------------------------------|-----------------------------------------------------------------------------------------------------------------------------------------|
| Quantity                                   | Component Description                                                                                                                   |
| 1                                          | One-Lumen Catheter: 16 Ga. (1.8 mm OD) x 16 cm                                                                                          |
| 1                                          | Spring-Wire Guide, Marked: .032" (0.81 mm) dia. x 17-3/4" (45 cm) (Straight Soft Tip on One End - "J" Tip on Other) with Arrow Advancer |
| 1                                          | Introducer Needle: 18 Ga. x 2-1/2" (6.35 cm) XTW                                                                                        |
| 1                                          | Syringe: 5 mL Luer-Slip                                                                                                                 |
| 1                                          | Tissue Dilator: 7 Fr. (2.3 mm) x 10.2 cm                                                                                                |
| 1                                          | SecondSite <sup>™</sup> Adjustable Hub: Fastener                                                                                        |
| 1                                          | SecondSite <sup>™</sup> Adjustable Hub: Catheter Clamp                                                                                  |