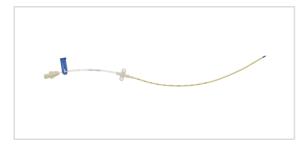

## Vascular Access Product Catalog

Home / Central Venous Catheter / CV-04701

Representative photo(s): actual product specifications may vary from that shown in the photo

One-Lumen CVC

CVC SET: 14 GA X 8IN (20 CM)

SKU / Article #: CV-04701

Highlights

CE Mark

Considerations

Not made with natural rubber latex.

Sales Quantity/Case: 20

One-Lumen CVC SKU / Article #: CV-04701 Quantity Component Description 1 One-Lumen Catheter: 14 Ga. (2.2 mm OD) x 20 cm, Side Holes 1 Spring-Wire Guide, Marked: .032" (0.81 mm) dia. x 23-5/8" (60 cm) (Straight Soft Tip on One End - "J" Tip on Other) with Arrow Advancer with ECG Mark 1 Introducer Needle: 18 Ga. x 2-1/2" (6.35 cm) XTW 1 Syringe: 5 mL Luer-Slip 1 Tissue Dilator: 7 Fr. (2.3 mm) x 10.2 cm SecondSite<sup>™</sup> Adjustable Hub: Fastener 1 SecondSite<sup>™</sup> Adjustable Hub: Catheter Clamp 1