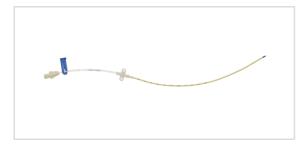

## Vascular Access Product Catalog

Home / Central Venous Catheter / CV-04706

Representative photo(s): actual product specifications may vary from that shown in the photo

One-Lumen CVC

CVC SET: 14 GA X 6IN (16 CM)

## Considerations

Not made with natural rubber latex.

Sales Quantity/Case: 20

One-Lumen CVC SKU / Article #: CV-04706 Quantity Component Description 1 One-Lumen Catheter: 14 Ga. (2.2 mm OD) x 16 cm, Side Holes 1 Spring-Wire Guide, Marked: .032" (0.81 mm) dia. x 17-3/4" (45 cm) (Straight Soft Tip on One End - "J" Tip on Other) with Arrow Advancer Introducer Needle: 18 Ga. x 2-1/2" (6.35 cm) XTW 1 1 Syringe: 5 mL Luer-Slip 1 Tissue Dilator: 7 Fr. (2.3 mm) x 10.2 cm SecondSite<sup>™</sup> Adjustable Hub: Fastener 1 SecondSite<sup>™</sup> Adjustable Hub: Catheter Clamp 1