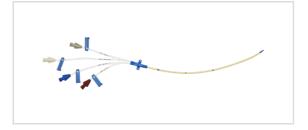

## Vascular Access Product Catalog

Home / Central Venous Catheter / CV-10854

Representative photo(s): actual product specifications may vary from that shown in the photo

Four-Lumen CVC

CVC SET: 4-LUMEN 8.5FR X 11CM

SKU / Article #: CV-10854

Highlights

CE Mark

Considerations

Not made with natural rubber latex.

Sales Quantity/Case: 10

| Four-Lumen CVC<br>SKU / Article #: CV-10854 |                                                                                                                                         |
|---------------------------------------------|-----------------------------------------------------------------------------------------------------------------------------------------|
| Quantity                                    | Component Description                                                                                                                   |
| 1                                           | Four-Lumen Catheter: 8.5 Fr. (3.0 mm OD) x 11 cm                                                                                        |
| 1                                           | Spring-Wire Guide, Marked: .032" (0.81 mm) dia. x 23-5/8" (60 cm) (Straight Soft Tip on One End - "J" Tip on Other) with Arrow Advancer |
| 1                                           | Introducer Needle: 18 Ga. x 2-1/2" (6.35 cm) XTW                                                                                        |
| 1                                           | Syringe: 5 mL Luer-Slip                                                                                                                 |
| 1                                           | Tissue Dilator: 9 Fr. (3.0 mm) x 10.2 cm                                                                                                |
| 1                                           | SecondSite <sup>™</sup> Adjustable Hub: Fastener                                                                                        |
| 1                                           | SecondSite <sup>™</sup> Adjustable Hub: Catheter Clamp                                                                                  |