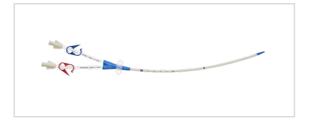

## Vascular Access Product Catalog

Home / Central Venous Catheter / CV-12122-F

Representative photo(s): actual product specifications may vary from that shown in the photo

Two-Lumen Hemodialysis Catheter for High Volume Infusions

HEMODIALYSIS SET: 2-LUMEN 12 FR X 16 CM

SKU / Article #: CV-12122-F

Highlights

CE Mark

## Considerations

Not made with natural rubber latex.

Sales Quantity/Case: 5

| Two-Lumen Hemodialysis Catheter for High Volume Infusions<br>SKU / Article #: CV-12122-F |                                                                                                                                         |
|------------------------------------------------------------------------------------------|-----------------------------------------------------------------------------------------------------------------------------------------|
| Quantity                                                                                 | Component Description                                                                                                                   |
| 1                                                                                        | Two-Lumen Catheter: 12 Fr. (4.06 mm OD) x 16 cm Radiopaque Polyurethane with Blue FlexTip <sup>®</sup> , Extension Line Clamps          |
| 1                                                                                        | Spring-Wire Guide, Marked: .035" (0.89 mm) dia. x 23-5/8" (60 cm) (Straight Soft Tip on One End - "J" Tip on Other) with Arrow Advancer |
| 1                                                                                        | Introducer Needle: 18 Ga. x 2-1/2" (6.35 cm) XTW                                                                                        |
| 1                                                                                        | Syringe: 5 mL Luer-Slip                                                                                                                 |
| 1                                                                                        | Tissue Dilator: 12 Fr. (4.0 mm) x 14 cm                                                                                                 |
| 2                                                                                        | Dust Cap: Non-Vented                                                                                                                    |