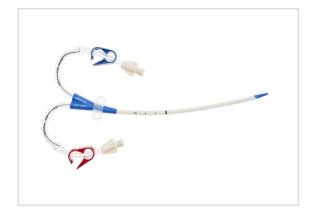

## Vascular Access Product Catalog

Representative photo(s): actual product specifications may vary from that shown in the photo

You-Bend<sup>™</sup> Two-Lumen Hemodialysis Catheter for High Volume Infusions

## Considerations

Not made with natural rubber latex. #MR Conditional

Sales Quantity/Case: 5

| You-Bend <sup>™</sup> Two-Lumen Hemodialysis Catheter for High Volume Infusions SKU / Article #: CV-12122-UF |                                                                                                                                         |
|--------------------------------------------------------------------------------------------------------------|-----------------------------------------------------------------------------------------------------------------------------------------|
| Quantity                                                                                                     | Component Description                                                                                                                   |
| 1                                                                                                            | Two-Lumen Catheter‡: 12 Fr. (4.06 mm OD) x 16 cm Radiopaque Polyurethane with Blue FlexTip <sup>®</sup> , Extension Line Clamps         |
| 1                                                                                                            | Spring-Wire Guide, Marked: .035" (0.89 mm) dia. x 23-5/8" (60 cm) (Straight Soft Tip on One End - "J" Tip on Other) with Arrow Advancer |
| 1                                                                                                            | Introducer Needle: 18 Ga. x 2-1/2" (6.35 cm) XTW                                                                                        |
| 1                                                                                                            | Syringe: 5 mL Luer-Slip                                                                                                                 |
| 1                                                                                                            | Tissue Dilator: 12 Fr. (4.0 mm) x 14 cm                                                                                                 |
| 2                                                                                                            | Dust Cap: Non-Vented                                                                                                                    |