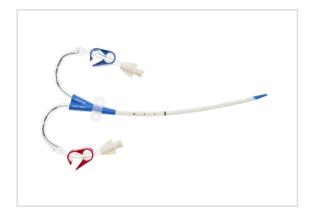

## Vascular Access Product Catalog

Representative photo(s): actual product specifications may vary from that shown in the photo

You-Bend<sup>™</sup> Two-Lumen Hemodialysis Catheter for High Volume Infusions

## Considerations

Not made with natural rubber latex. #MR Conditional

Sales Quantity/Case: 5

| You-Bend <sup>™</sup> Two-Lumen Hemodialysis Catheter for High Volume Infusions SKU / Article #: CV-12142-UF |                                                                                                                                         |
|--------------------------------------------------------------------------------------------------------------|-----------------------------------------------------------------------------------------------------------------------------------------|
| Quantity                                                                                                     | Component Description                                                                                                                   |
| 1                                                                                                            | Two-Lumen Catheter‡: 14 Fr. (4.72 mm OD) x 15 cm Radiopaque Polyurethane with Blue FlexTip <sup>®</sup> , Extension Line Clamps         |
| 1                                                                                                            | Spring-Wire Guide, Marked: .038" (0.97 mm) dia. x 27-1/2" (70 cm) (Straight Soft Tip on One End - "J" Tip on Other) with Arrow Advancer |
| 1                                                                                                            | Introducer Needle: 18 Ga. x 2-1/2" (6.35 cm) XTW                                                                                        |
| 1                                                                                                            | Syringe: 5 mL Luer-Slip                                                                                                                 |
| 1                                                                                                            | Tissue Dilator: 14 Fr. (4.7 mm) x 14 cm                                                                                                 |
| 2                                                                                                            | Dust Cap: Non-Vented                                                                                                                    |