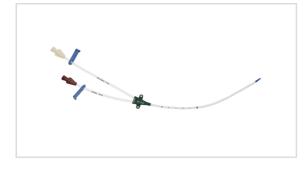

**The Flex**® Vascular Access Product Catalog

Representative photo(s): actual product specifications may vary from that shown in the photo

Home / Central Venous Catheter / CV-12702

# Two-Lumen CVC

## CVC SET: 2-LUMEN 7 FR X 16 CM

SKU / Article #: CV-12702

## Sales Quantity/Case: 10

| Two-Lumen CVC<br>SKU / Article #: CV-12702 |                                                                                                                                         |
|--------------------------------------------|-----------------------------------------------------------------------------------------------------------------------------------------|
| Quantity                                   | Component Description                                                                                                                   |
| 1                                          | Two-Lumen Catheter: 7 Fr. (2.5 mm OD) x 16 cm                                                                                           |
| 1                                          | Spring-Wire Guide, Marked: .025" (0.64 mm) dia. x 17-3/4" (45 cm) (Straight Soft Tip on One End - "J" Tip on Other) with Arrow Advancer |
| 1                                          | Introducer Needle: 18 Ga. x 2-1/2" (6.35 cm) RW                                                                                         |
| 1                                          | Syringe: 5 mL Luer-Slip                                                                                                                 |
| 1                                          | Tissue Dilator: 8.5 Fr. (2.8 mm) x 10.2 cm                                                                                              |
| 2                                          | Dust Cap: Non-Vented                                                                                                                    |
| 1                                          | SecondSite <sup>™</sup> Adjustable Hub: Fastener                                                                                        |
| 1                                          | SecondSite <sup>™</sup> Adjustable Hub: Catheter Clamp                                                                                  |