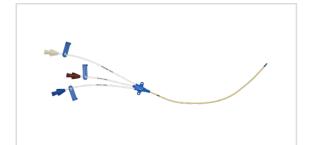

## Three-Lumen CVC

## CVC SET: 3-LUMEN 7FR X 16CM

SKU / Article #: CV-12703-E

## Sales Quantity/Case: 10

| Three-Lumen CVC<br>SKU / Article #: CV-12703-E |                                                                                                                                         |
|------------------------------------------------|-----------------------------------------------------------------------------------------------------------------------------------------|
| Quantity                                       | Component Description                                                                                                                   |
| 1                                              | Three-Lumen Catheter: 7 Fr. (2.5 mm OD) x 16 cm                                                                                         |
| 1                                              | Spring-Wire Guide, Marked: .032" (0.81 mm) dia. x 17-3/4" (45 cm) (Straight Soft Tip on One End - "J" Tip on Other) with Arrow Advancer |
| 1                                              | Introducer Needle: 18 Ga. x 2-1/2" (6.35 cm) XTW                                                                                        |
| 1                                              | Pressure Transduction Probe                                                                                                             |
| 1                                              | Arrow <sup>®</sup> Raulerson Spring-Wire Introduction Syringe: 5 mL                                                                     |
| 1                                              | Tissue Dilator: 8.5 Fr. (2.8 mm) x 10.2 cm                                                                                              |
| 3                                              | Dust Cap: Non-Vented                                                                                                                    |
| 1                                              | SecondSite <sup>™</sup> Adjustable Hub: Fastener                                                                                        |
| 1                                              | SecondSite <sup>™</sup> Adjustable Hub: Catheter Clamp                                                                                  |